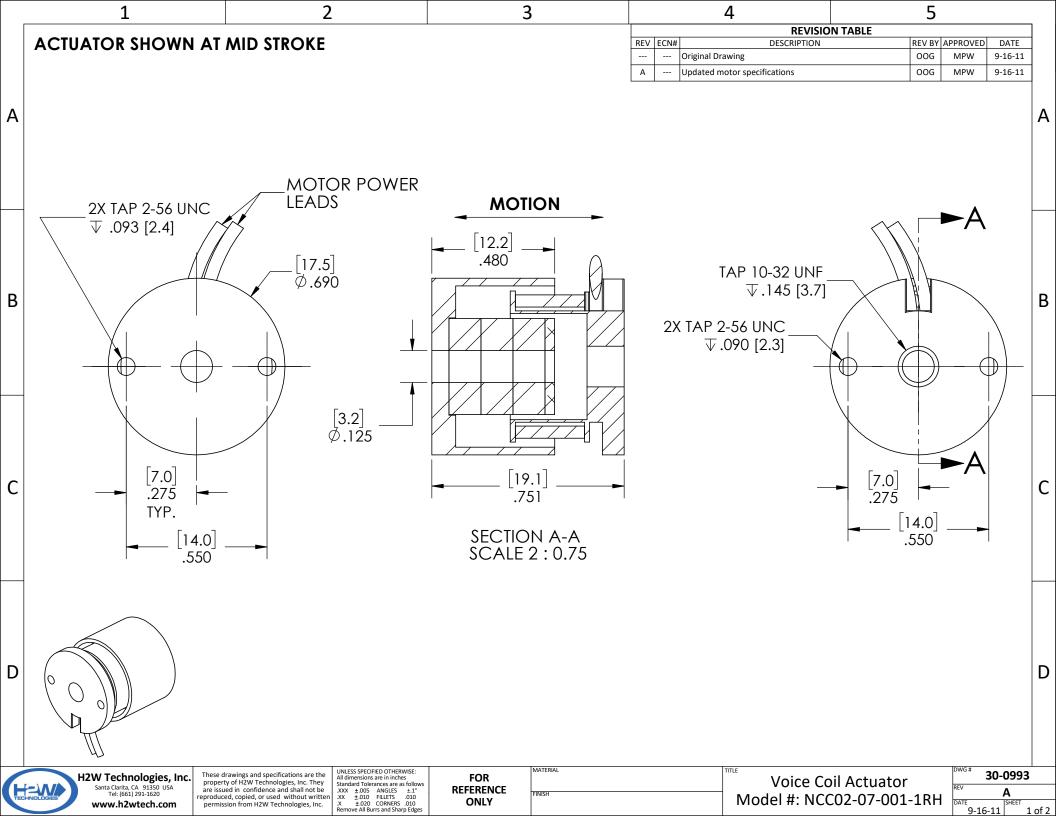

4

Voice Coil Actuator

Model #: NCC02-07-001-1RH

**30-0993 A**E9-16-11 SHEET 2 of 2

D

В